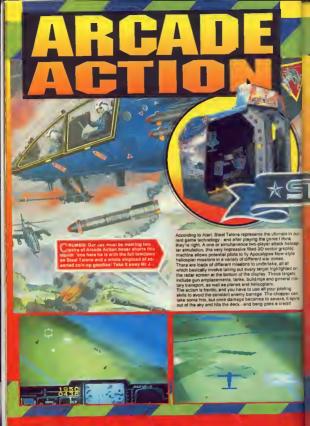

# "Thanks to Knights of the Sky"

**MICRO PROSE** 

Knights of the Sky, for IBM PC compatibles, Commodore Amiga and Atari ST, from the creators of F-19, F15 II, F-117A and Gunship 2000. MsrcpProe Ltd. Unit 1, Hampton Road Industrial Estate, Tethury, Glos. GLS BAD. Act 9: 066 5:04 526